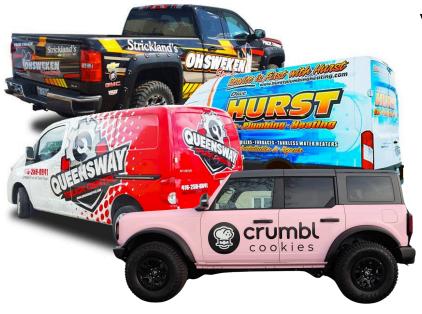

### Vehicle Wraps

Vehicle wraps are a popular and effective way to advertise businesses, enhance vehicle aesthetics, and protect the original paintwork. These wraps involve applying large vinyl graphics or decals to vehicles, transforming them into mobile billboards that capture attention on the road.

IDM Signs & Graphics, a leading national sign company based in Baton Rouge, specializes in high-quality vehicle wraps for various applications. Their services include:

- Comprehensive Solutions: They offer vehicle, fleet, and trailer wraps tailored to the specific needs of businesses and individuals. Whether it's a single car or an entire fleet, IDM Signs & Graphics ensures consistent branding and professional installation.
- Customization: Clients can choose from a wide range of designs, colors, and finishes to create a unique look that represents their brand effectively. The wraps can be fully customized to include logos, promotional messages, and eye-catching graphics.
- Quality and Durability: IDM Signs & Graphics uses premium vinyl materials that are durable and long-lasting. Their wraps provide a 10-year product warranty, ensuring they withstand various weather conditions and daily wear and tear.
- Experienced Installers: With extensive experience in vehicle wraps, their skilled team guarantees precise and seamless installations. This expertise minimizes the risk of bubbles, creases, or misalignment, ensuring a professional finish.
- Cost-Effective Options: For businesses looking to wrap multiple trailers, IDM Signs & Graphics offers competitive pricing. For example, wrapping more than one trailer reduces the cost from \$13,000 to \$11,998 per trailer.
- · Convenient Payment Terms: They require a 50% deposit, with the remaining balance due upon pickup, making it easier for clients to manage their budget.
- Warranty: Beyond the product warranty, IDM Signs & Graphics also provides a six-year installation warranty, reflecting their confidence in the quality of their work and commitment to customer satisfaction.

By choosing IDM Signs & Graphics for vehicle wraps, clients benefit from high-quality, customized solutions that enhance brand visibility and protect their vehicles, all backed by extensive warranties and professional service.