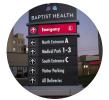

#### WAYFINDING SIGN

Wayfinding signs are essential tools for guiding people through spaces, such as campuses, hospitals, airports, and large buildings. These signs provide clear, concise directions and information to help individuals navigate unfamiliar areas efficiently. Typically, they include maps, arrows, and text to indicate routes, destinations, and points of interest. Designed for both indoor and outdoor use, wayfinding signs are durable, highly visible, and often customizable to match the aesthetic and branding of the location. Their primary purpose is to enhance user experience by reducing confusion and ensuring smooth, efficient movement through spaces.