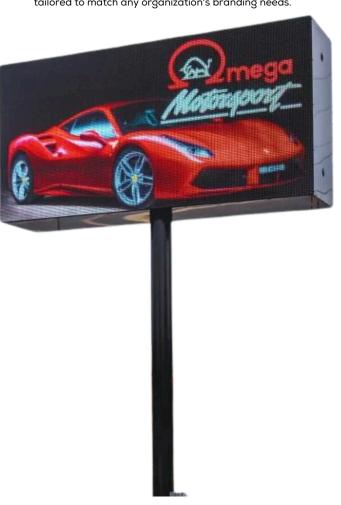

#### HIGH-RISE PYLON SIGN

High-rise pylon signs are tall structures that offer maximum visibility for businesses and establishments. Positioned on tall poles, they attract attention from a distance, ideal for highways and busy streets. Often featuring illuminated or digital LED displays, these signs provide dynamic and eye-catching presentations. Constructed from durable materials, they ensure long-lasting performance and withstand various weather conditions. Highly customizable, high-rise pylon signs can be tailored to match any organization's branding needs.

#### DIGITAL LED SIGN

Digital LED signs on pylons are a modern and effective way to enhance visibility and attract attention for businesses, schools, churches, and other organizations. These signs feature bright, dynamic displays that can be easily updated with new content, ensuring timely and relevant messaging. Mounted on tall pylons, they offer high visibility from a distance, making them ideal for busy roadways and commercial areas. Digital LED signs are energy-efficient, durable, and customizable, providing a versatile solution for impactful communication and advertising. We Offer 12mm, 9mm, 6mm, 4mm, & 1mm FULL COLOR Digital LED Signs.