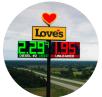

#### DIGITAL LED SIGN

Digital LED signs on pylons are a modern and effective way to enhance visibility and attract attention for businesses, schools, churches, and other organizations. These signs feature bright, dynamic displays that can be easily updated with new content, ensuring timely and relevant messaging. Mounted on tall pylons, they offer high visibility from a distance, making them ideal for busy roadways and commercial areas. Digital LED signs are energy-efficient, durable, and customizable, providing a versatile solution for impactful communication and advertising. We Offer 12mm, 9mm, 6mm, 4mm, & 1mm FULL COLOR Digital LED Signs.