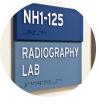

#### WAYFINDING SIGN

Wayfinding signs are essential tools for guiding people through spaces, such as campuses, hospitals, airports, and large buildings. These signs provide clear, concise directions and information to help individuals navigate unfamiliar areas efficiently. Typically, they include maps, arrows, and text to indicate routes, destinations, and points of interest. Designed for both indoor and outdoor use, wayfinding signs are durable, highly visible, and often customizable to match the aesthetic and branding of the location. Their primary purpose is to enhance user experience by reducing confusion and ensuring smooth, efficient movement through spaces.