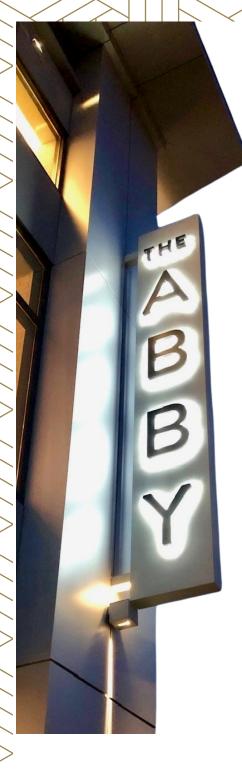

# Halo Lit Letters

Halo lit letters, also known as reverse channel letters, offer a sophisticated and elegant signage solution that enhances any business's visibility and appeal. These signs create a stunning "halo" effect by illuminating the area around each letter, providing a soft, eyecatching glow that attracts attention both day and night.

IDM Signs & Graphics is dedicated to providing high-quality, impactful halo lit letters that elevate your business's visibility and appeal. Contact us today to discuss your signage needs and discover how we can help you create the perfect halo lit letters for your location.

#### Features of Halo Lit Letters:

Elegant Illumination: Halo lit letters are illuminated from the back, casting a glow around each letter. This creates a visually striking effect that is both professional and modern. Durable Construction: Crafted from high-quality materials such as aluminum and stainless steel, halo lit letters are designed to withstand the elements and maintain their appearance over time.