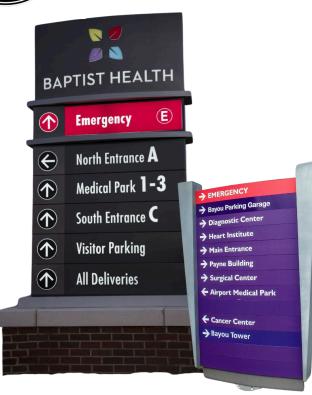

#### WAYFINDING SIGN

Wayfinding signs are essential tools for guiding people through spaces, such as campuses, hospitals, airports, and large buildings. These signs provide clear, concise directions and information to help individuals navigate unfamiliar areas efficiently. Typically, they include maps, arrows, and text to indicate routes, destinations, and points of interest. Designed for both indoor and outdoor use, wayfinding signs are durable, highly visible, and often customizable to match the aesthetic and branding of the location. Their primary purpose is to enhance user experience by reducing confusion and ensuring smooth, efficient movement through spaces.