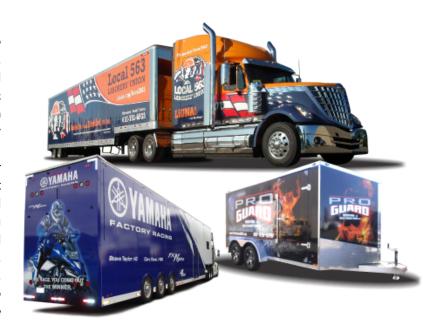

### Trailer Wraps

Trailer wraps are an effective way to transform trailers into mobile billboards, offering increased visibility, protection, and cost-effective marketing. IDM Signs & Graphics, a leading sign company based in Baton Rouge, specializes in high-quality trailer wrap services. They use premium vinyl materials to ensure durability and weather resistance, backed by a 10-year product warranty. With extensive experience and skilled craftsmanship, they guarantee a professional finish for custom-designed wraps that reflect the client's brand identity. Competitive pricing options are available, such as reducing the cost from \$13,000 to \$11,998 per trailer when wrapping multiple trailers.

IDM Signs & Graphics also provides flexible payment terms, requiring a 50% deposit with the balance due upon pickup. In addition to the product warranty, they offer a six-year installation warranty, ensuring customer satisfaction and peace of mind. By choosing IDM Signs & Graphics, businesses can enhance their marketing efforts with impactful and long-lasting trailer wraps.