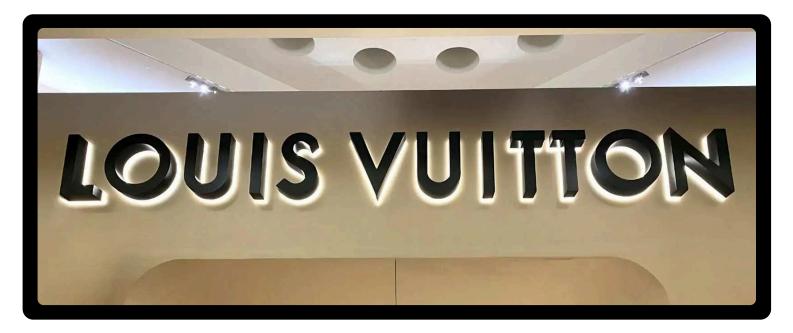

# Channel Letter Signs

Channel letter signs are custom-made metal or plastic letters commonly used in exterior signage on public and commercial buildings. They are highly visible, often illuminated, and can be crafted in various fonts, sizes, and colors to match any branding requirements. Each letter is typically illuminated with LED lights, providing bright and energy-efficient lighting that enhances visibility both day and night.

IDM Signs & Graphics specializes in the fabrication of high-quality channel letter signs. Our signs are UL certified, ensuring they meet stringent safety and quality standards. We offer complete customization, from design to installation, to perfectly match your business's needs. Our channel letters are crafted with precision and come with a comprehensive warranty, making them a reliable and durable choice for your signage requirements.

Enhance your business's visibility with our expertly crafted channel letter signs, designed to attract attention and make a lasting impression.

#### CHANNEL LETTER SIGN

Channel letter signs from IDM Signs & Graphics are three-dimensional, individually crafted letters that provide a striking and professional look for any business. These signs can be illuminated with LED lighting for enhanced visibility and are perfect for storefronts, shopping centers, and office buildings, offering a highly customizable and eye-catching signage solution.