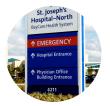

#### WAYFINDING SIGN

Wayfinding signs are essential tools for guiding people through spaces, such as campuses, hospitals, airports, and large buildings. These signs provide clear, concise directions and information to help individuals navigate unfamiliar areas efficiently. Typically, they include maps, arrows, and text to indicate routes, destinations, and points of interest. Designed for both indoor and outdoor use, wayfinding signs are durable, highly visible, and often customizable to match the aesthetic and branding of the location. Their primary purpose is to enhance user experience by reducing confusion and ensuring smooth, efficient movement through spaces.