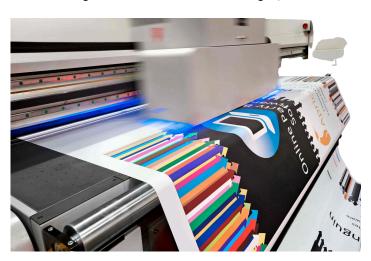

#### LARGE FORMAT PRINTING

Large format printing is a specialized process used to produce oversized graphics and prints, ideal for banners, posters, trade show displays, vehicle wraps, and more. This printing method allows for high-resolution images and vibrant colors, ensuring eyecatching and professional results. Utilizing advanced printers and high-quality materials, large format printing can accommodate various substrates, including vinyl, fabric, paper, and canvas. It is widely used in advertising, marketing, and promotional activities, providing a versatile solution for creating impactful visual displays.