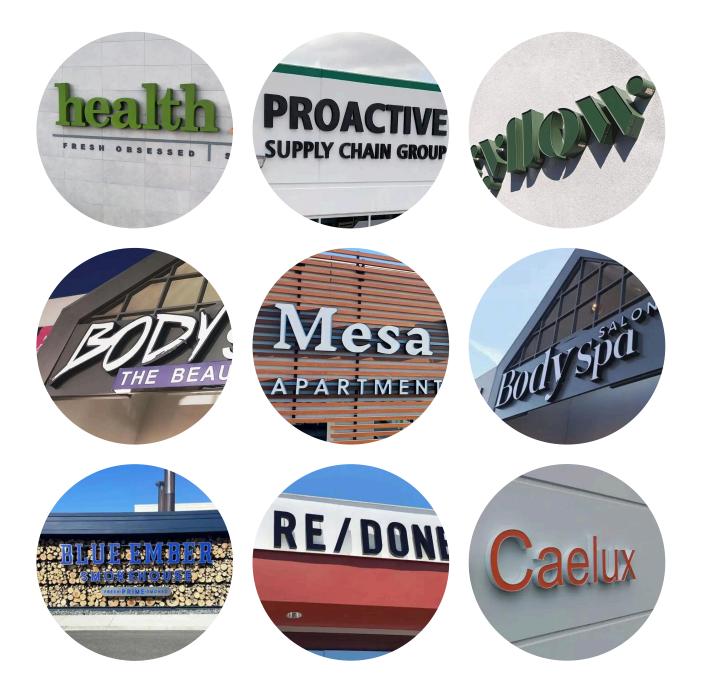

# Channel Letter Signs

Channel letter signs are custom-made metal or plastic letters commonly used in exterior signage on public and commercial buildings. They are highly visible, often illuminated, and can be crafted in various fonts, sizes, and colors to match any branding requirements. Each letter is typically illuminated with LED lights, providing bright and energy-efficient lighting that enhances visibility both day and night.

IDM Signs & Graphics specializes in the fabrication of high-quality channel letter signs. Our signs are UL certified, ensuring they meet stringent safety and quality standards. We offer complete customization, from design to installation, to perfectly match your business's needs. Our channel letters are crafted with precision and come with a comprehensive warranty, making them a reliable and durable choice for your signage requirements.

Enhance your business's visibility with our expertly crafted channel letter signs, designed to attract attention and make a lasting impression.

#### CHANNEL LETTER SIGN

Channel letter signs from IDM Signs & Graphics are three-dimensional, individually crafted letters that provide a striking and professional look for any business. These signs can be illuminated with LED lighting for enhanced visibility and are perfect for storefronts, shopping centers, and office buildings, offering a highly customizable and eye-catching signage solution.