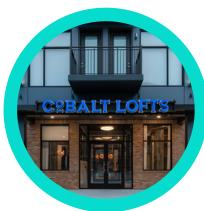

#### **CHANNEL LETTERS**

Make your apartment complex stand out with bold and professional channel letter signs. Perfect for building exteriors and entrances, these illuminated 3D signs enhance visibility and create a modern, welcoming aesthetic for residents and visitors alike.