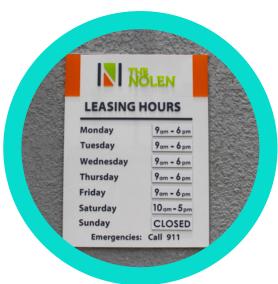

#### **ACRYLIC SIGNS**

Add a sleek and modern touch to your apartment interiors or exteriors with acrylic signs. Perfect for lobby directories, leasing offices, or building names, these durable and customizable signs elevate your property's professional image.