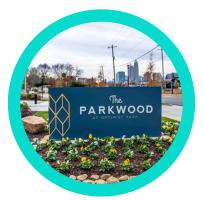

### **MONUMENT SIGNS**

Create a lasting first impression with monument signs that showcase your apartment's name and branding. Durable and elegant, these signs are perfect for main entrances and can be customized with lighting, masonry, or landscaping to complement your property's design.