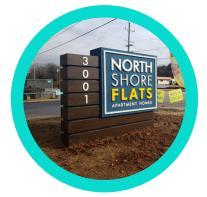

### **MONUMENT SIGNS**

Create a lasting first impression with monument signs that showcase your apartment's name and branding. Durable and elegant, these signs are perfect for main entrances and can be customized with lighting, masonry, or landscaping to complement your property's design.