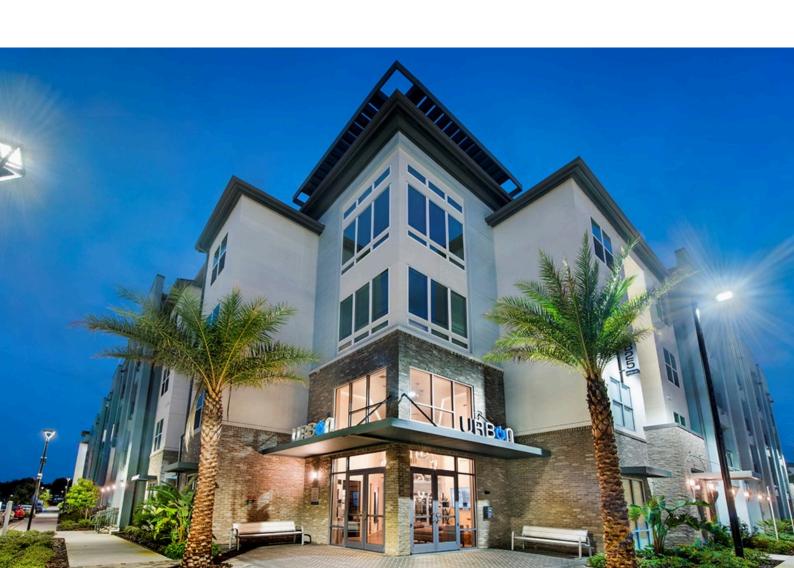

#### **CHANNEL LETTERS**

Make your apartment complex stand out with bold and professional channel letter signs. Perfect for building exteriors and entrances, these illuminated 3D signs enhance visibility and create a modern, welcoming aesthetic for residents and visitors alike.

### **MONUMENT SIGNS**

Create a lasting first impression with monument signs that showcase your apartment's name and branding. Durable and elegant, these signs are perfect for main entrances and can be customized with lighting, masonry, or landscaping to complement your property's design.