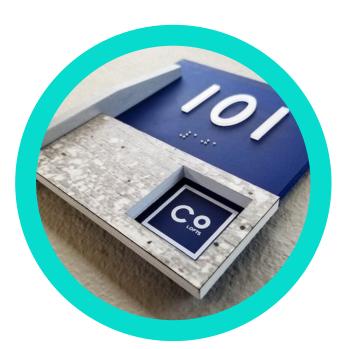

#### **ADA SIGNS**

Ensure compliance and accessibility with ADA-compliant signs for your apartment complex. From braille room numbers to directional signage, we provide stylish yet functional designs that meet legal requirements and enhance inclusivity.