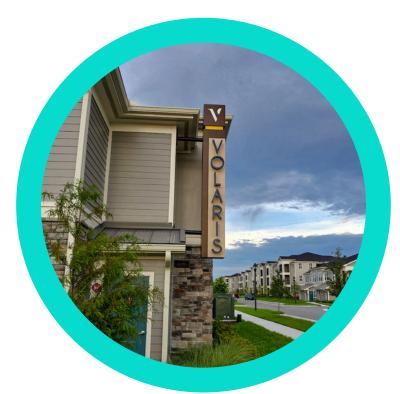

#### **BLADE SIGNS**

Maximize visibility for your apartment with blade signs that project perpendicular to the building. These eye-catching signs are perfect for high-traffic areas, helping residents and visitors easily locate your property.