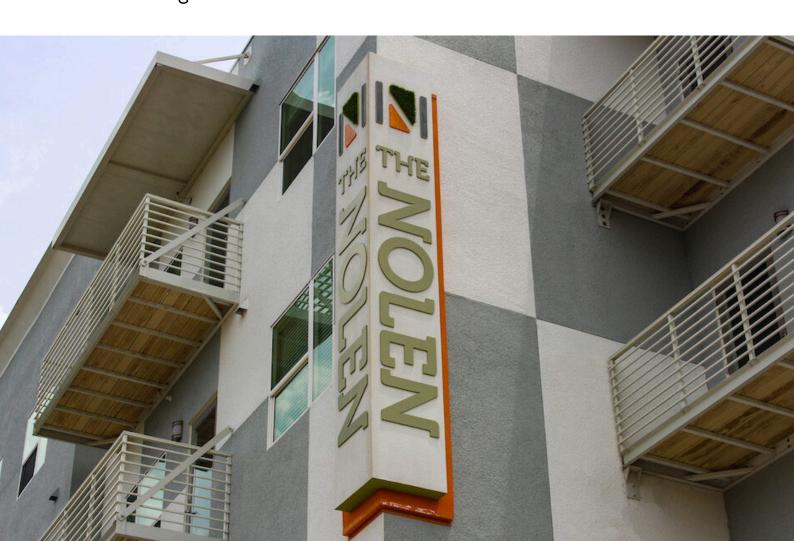

#### **CHANNEL LETTERS**

Make your apartment complex stand out with bold and professional channel letter signs. Perfect for building exteriors and entrances, these illuminated 3D signs enhance visibility and create a modern, welcoming aesthetic for residents and visitors alike.

#### **ACRYLIC SIGNS**

Add a sleek and modern touch to your apartment interiors or exteriors with acrylic signs. Perfect for lobby directories, leasing offices, or building names, these durable and customizable signs elevate your property's professional image.