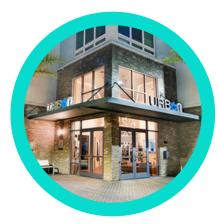

#### **ACRYLIC SIGNS**

Add a sleek and modern touch to your apartment interiors or exteriors with acrylic signs. Perfect for lobby directories, leasing offices, or building names, these durable and customizable signs elevate your property's professional image.