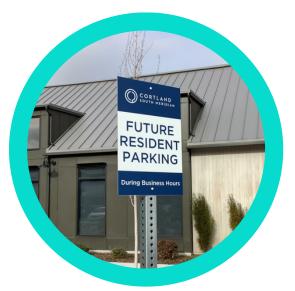

#### **PARKING SIGNS**

Keep your parking areas organized and secure with custom parking signs. From reserved spaces to visitor parking and tow-away zone signage, we provide clear and durable solutions tailored to your complex's needs.