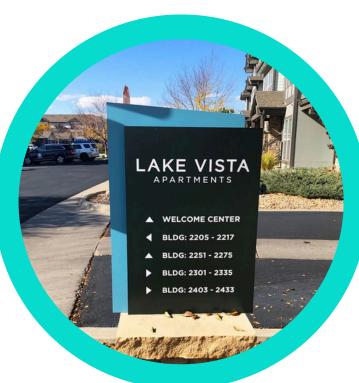

### **MONUMENT SIGNS**

Create a lasting first impression with monument signs that showcase your apartment's name and branding. Durable and elegant, these signs are perfect for main entrances and can be customized with lighting, masonry, or landscaping to complement your property's design.

#### **WAYFINDING SIGNS**

Help residents and guests navigate your apartment complex with clear and stylish wayfinding signage. From directional arrows to building numbers, we design functional and aesthetically pleasing signs that enhance convenience and reduce confusion.