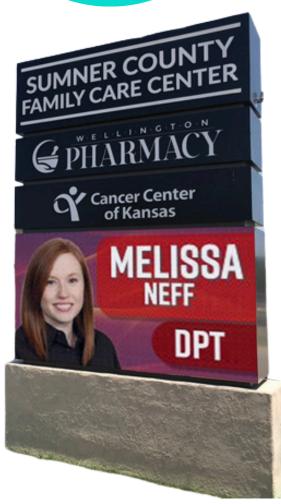

#### **MONUMENT SIGNS**

Enhance your business's visibility with monument signs that combine elegance and durability. We also offer the option to integrate digital LED displays for dynamic messaging, providing a modern touch to these timeless signs.