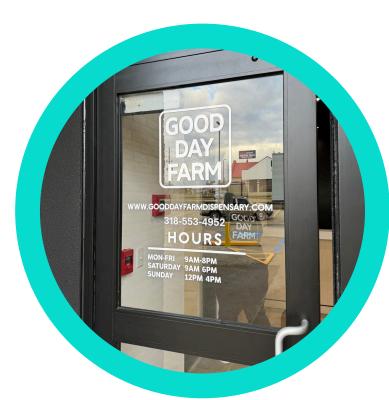

#### **VINYL LETTERING**

A versatile and cost-effective option, vinyl lettering works well for windows, walls, and vehicles, providing clean and customizable designs.

#### **WALL GRAPHICS**

Transform your walls with vibrant, highquality graphics that make a bold statement and enhance your brand's visual impact.