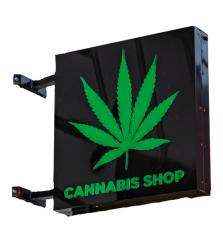

# CHANNEL LETTER SIGNS

Make your brand shine with illuminated channel letter signs, a popular and highly customizable option for exterior signage.