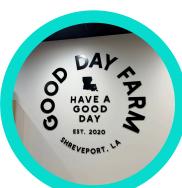

#### **DIMENSIONAL LETTERS**

Add depth and style to your signage with dimensional letters, which create a bold and eye-catching 3D effect for your brand.