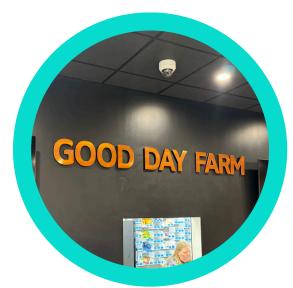

#### **ACRYLIC LETTERS**

Sleek and modern, acrylic letters provide a polished and professional aesthetic, ideal for business interiors or storefront branding.

#### **DIMENSIONAL LETTERS**

Add depth and style to your signage with dimensional letters, which create a bold and eye-catching 3D effect for your brand.