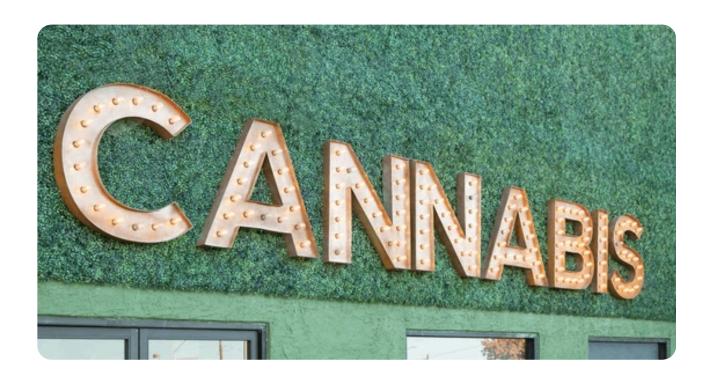

#### **MARQUEE LETTERS**

Capture attention with large, bold marquee letters that add a dramatic and stylish touch to any event or storefront.