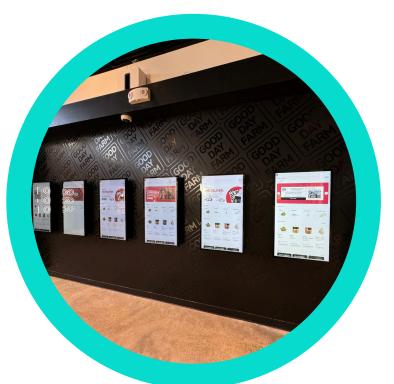

#### **INTERACTIVE SIGNAGE**

Engage your audience with interactive signage solutions that combine technology and design to create an unforgettable customer experience.