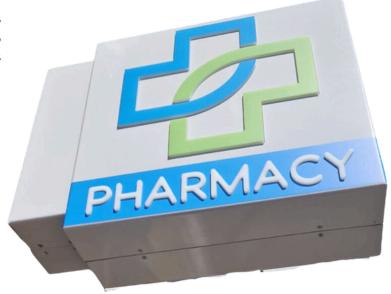

#### **PAN FACE SIGNS**

Pan face signs provide a durable and illuminated solution for storefronts, combining visibility with weather-resistant materials.