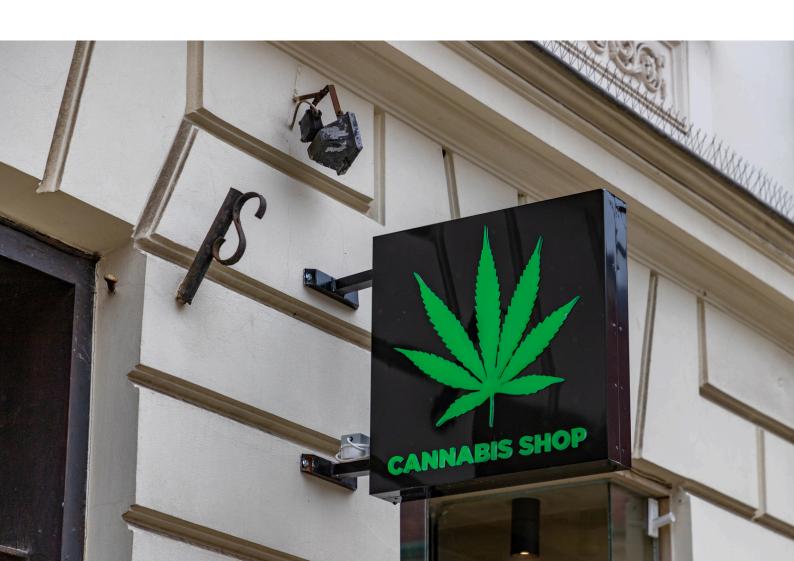

#### **BLADE SIGNS**

Perfect for high-traffic areas, blade signs project from your building to attract attention and guide customers to your location.