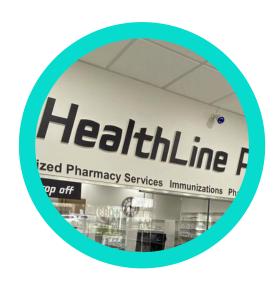

#### **VINYL LETTERING**

A versatile and cost-effective option, vinyl lettering works well for windows, walls, and vehicles, providing clean and customizable designs.