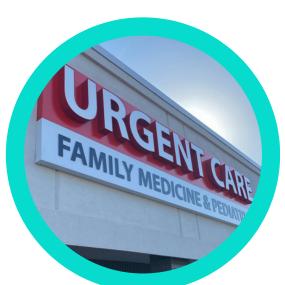

#### **PAN FACE SIGNS**

Pan face signs provide a durable and illuminated solution for storefronts, combining visibility with weather-resistant materials.