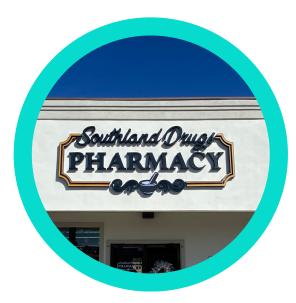

# CHANNEL LETTER SIGNS

Make your brand shine with illuminated channel letter signs, a popular and highly customizable option for exterior signage.