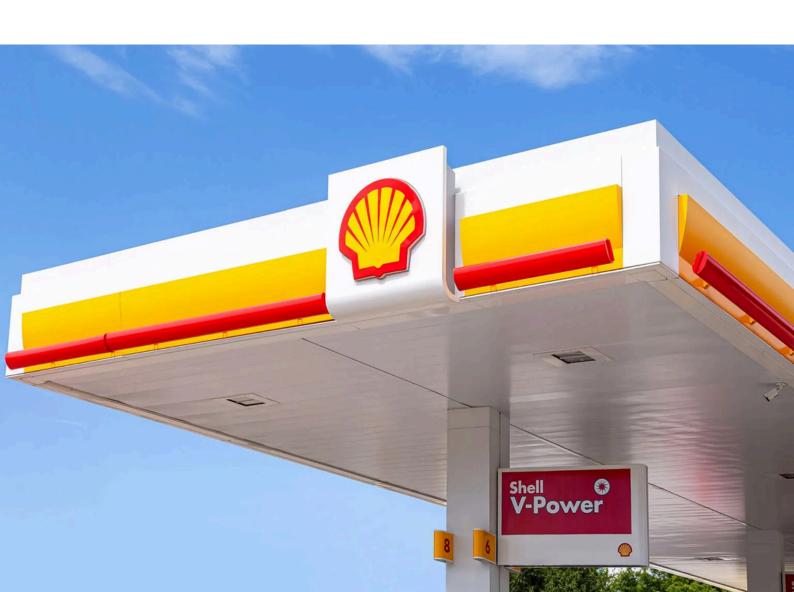

### CANOPYS

Provide shelter and enhance your gas station's branding with custom-designed canopies. Durable and weather-resistant, our canopies can incorporate lighting, graphics, and branding to create a functional and visually appealing space that attracts customers day and night.

#### **CANOPY SIGNS**

Add branding directly to your gas station canopy with vibrant and illuminated canopy signs. These signs enhance your station's visibility, providing a seamless and cohesive look that strengthens your brand identity.