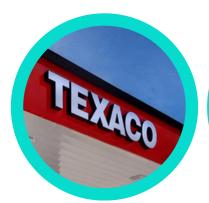

#### **CANOPY SIGNS**

Add branding directly to your gas station canopy with vibrant and illuminated canopy signs. These signs enhance your station's visibility, providing a seamless and cohesive look that strengthens your brand identity.