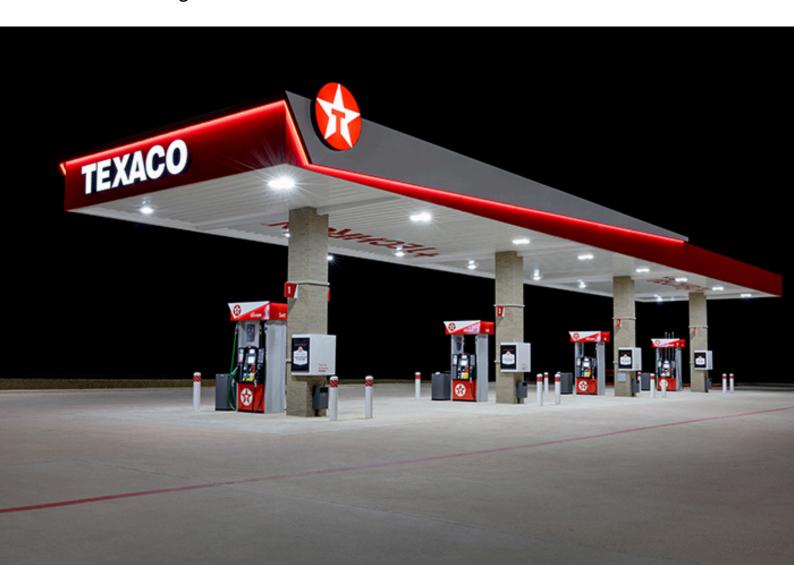

### CANOPYS

Provide shelter and enhance your gas station's branding with custom-designed canopies. Durable and weather-resistant, our canopies can incorporate lighting, graphics, and branding to create a functional and visually appealing space that attracts customers day and night.

#### **CANOPY SIGNS**

Add branding directly to your gas station canopy with vibrant and illuminated canopy signs. These signs enhance your station's visibility, providing a seamless and cohesive look that strengthens your brand identity.