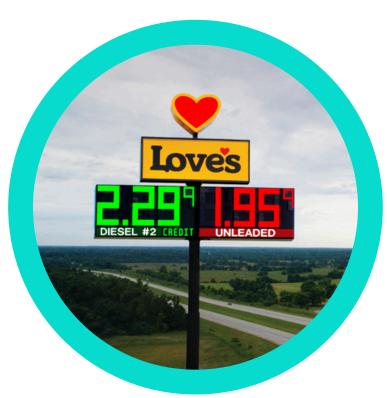

#### **PYLON SIGNS**

Draw customers from the road with tall and striking pylon signs. Perfect for displaying fuel prices, brand logos, or promotions, these signs are designed to catch attention and bring in more traffic to your station.

#### HI-RISE PYLON SIGNS

Maximize visibility with hi-rise pylon signs, ideal for locations near highways or major thoroughfares. Towering above competitors, these signs make it easy for customers to spot your gas station from miles away, ensuring increased foot and vehicle traffic.