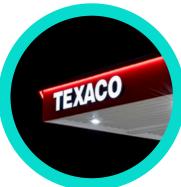

#### **CANOPY SIGNS**

Add branding directly to your gas station canopy with vibrant and illuminated canopy signs. These signs enhance your station's visibility, providing a seamless and cohesive look that strengthens your brand identity.