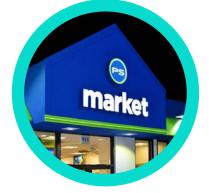

#### **CABINET SIGNS**

Cabinet signs deliver high-impact visibility with their illuminated displays and durable construction. Ideal for gas stations, these signs are a versatile option for showcasing your logo, fuel prices, or special promotions, ensuring your branding is visible from afar.