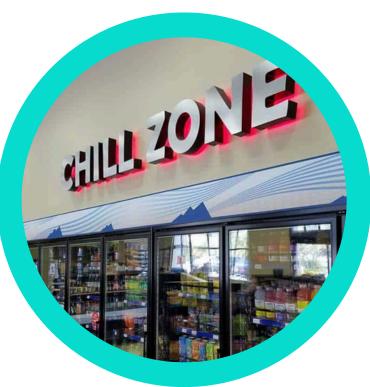

#### **INTERIOR SIGNAGE**

Enhance your gas station's customer experience with interior signs that guide, inform, and advertise. From directional signage to promotional displays, our interior signs ensure a well-organized and engaging environment for your customers.