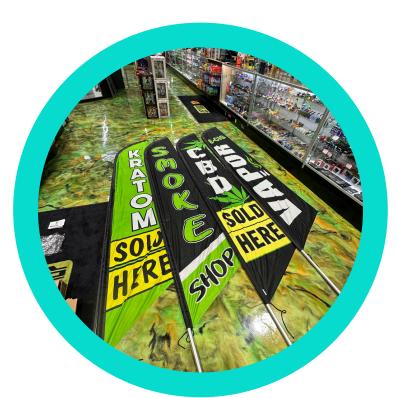

#### **FEATHER FLAGS**

Catch attention from a distance with eyecatching feather flags. These portable and weather-resistant signs are ideal for highlighting promotions, events, or simply drawing customers into your shop. Fully customizable, they're a versatile marketing tool for any smoke shop.