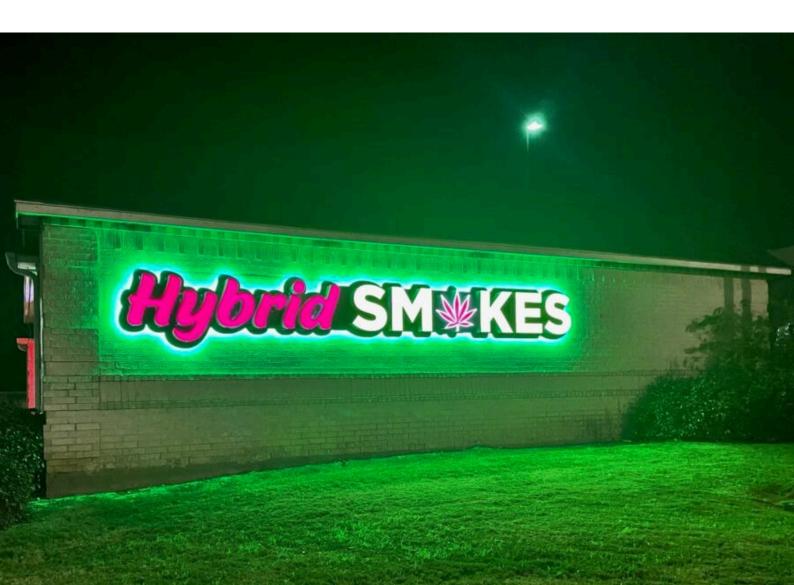

#### **CHANNEL LETTERS**

Stand out with illuminated channel letters that make your smoke shop highly visible day and night. Fully customizable in size, color, and design, these 3D letters add a bold and professional touch to your storefront.