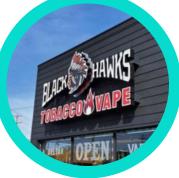

#### **CHANNEL LETTERS**

Stand out with illuminated channel letters that make your smoke shop highly visible day and night. Fully customizable in size, color, and design, these 3D letters add a bold and professional touch to your storefront.