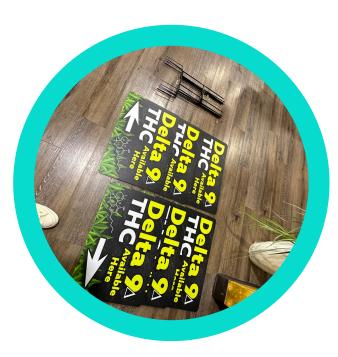

#### **CORRUGATED SIGNS**

Durable and cost-effective, corrugated signs are a versatile option for temporary promotions or directional signage. Lightweight and weather-resistant, they are ideal for both indoor and outdoor use, providing quick and impactful advertising solutions.