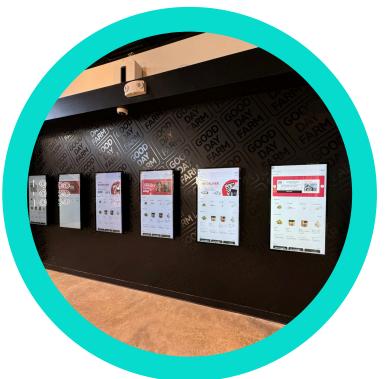

#### **INTERACTIVE SIGNAGE**

Engage your audience with interactive signage solutions that combine technology and design to create an unforgettable customer experience.