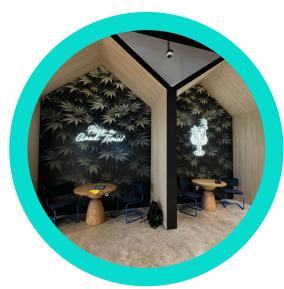

#### **INTERIOR LIGHTING**

Set the perfect atmosphere with custom interior lighting solutions. From LED fixtures to specialty lighting displays, we can help create a welcoming and stylish environment that enhances your smoke shop's aesthetic and customer experience.