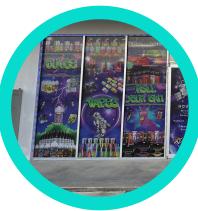

### PERFORATED WINDOW VINYL

Combine privacy and visibility with perforated window vinyl. This unique material allows you to display vibrant graphics on the outside while maintaining a clear view from the inside. Perfect for smoke shops looking to promote products, sales, or brand identity without sacrificing natural light or security.