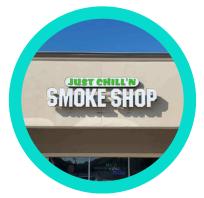

#### **CHANNEL LETTERS**

Stand out with illuminated channel letters that make your smoke shop highly visible day and night. Fully customizable in size, color, and design, these 3D letters add a bold and professional touch to your storefront.