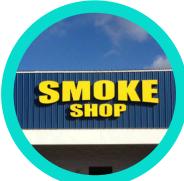

#### **CHANNEL LETTERS**

Stand out with illuminated channel letters that make your smoke shop highly visible day and night. Fully customizable in size, color, and design, these 3D letters add a bold and professional touch to your storefront.