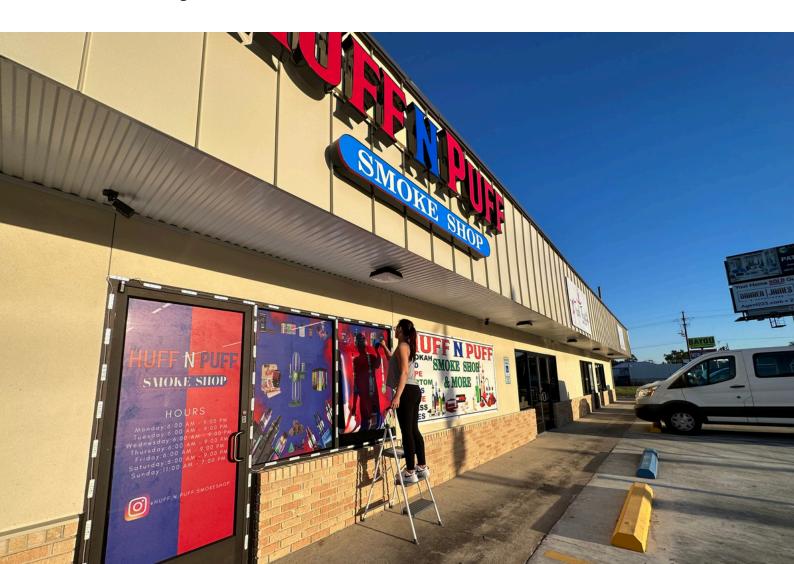

### PERFORATED WINDOW VINYL

Combine privacy and visibility with perforated window vinyl. This unique material allows you to display vibrant graphics on the outside while maintaining a clear view from the inside. Perfect for smoke shops looking to promote products, sales, or brand identity without sacrificing natural light or security.